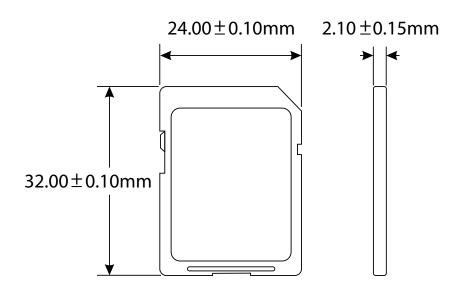

#### **Mechanical Dimensions**

Product specifications are subject to change without notice. Pictures shown may differ from actual products. Total accessible capacity varies depending on operating environment. Due to the complexity and variety of industrial applications, Transcend cannot guarantee 100% compatibility with all platforms and under all scenarios. For special applications and environments, it is strongly suggested that you contact Transcend beforehand for clarification.

## Specifications

| Appearance            | Dimensions                                                                  | 32 mm x 24 mm x 2.1 mm (1.26" x 0.94" x 0.08") |
|-----------------------|-----------------------------------------------------------------------------|------------------------------------------------|
|                       | Weight                                                                      | 2 g (0.07 oz)                                  |
|                       | Form Factor                                                                 | SD flash card                                  |
| Storage               | Flash Type                                                                  | MLC NAND flash                                 |
|                       | Capacity                                                                    | 2 GB                                           |
|                       | Operating Voltage                                                           | 2.7V ~ 3.6V                                    |
| Operating Environment | Drop Test                                                                   | 1.5m free fall                                 |
|                       | Operating Temperature                                                       | -25°C (-13°F) ~ 85°C (185°F)                   |
|                       | Storage Temperature                                                         | -40°C (-40°F) ~ 85°C (185°F)                   |
|                       | Humidity                                                                    | 0% ~ 95%                                       |
| Performance           | Read Speed (Max.)                                                           | 20 MB/s                                        |
|                       | Write Speed (Max.)                                                          | 13 MB/s                                        |
|                       | Insertion/Removal Cycles                                                    | 10,000                                         |
| Warranty              | Certificate                                                                 | CE/FCC/BSMI                                    |
|                       | Warranty                                                                    | Five-year Limited Warranty                     |
| Note                  | Speed may vary due to host hardware, software, usage, and storage capacity. |                                                |