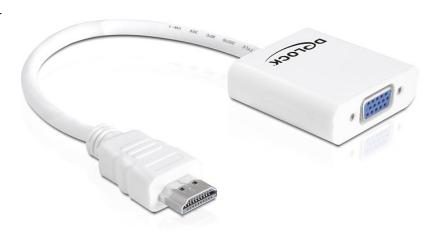

# Delock Adapter HDMI-A male > VGA female

### Description

This adapter enables you to connect e.g. a VGA monitor through a free HDMI interface.

## Specification

- Chipset: LT8511
- Connector: High Speed HDMI-A 19 pin male > VGA 15 pin female
- VGA connector with screw nuts
- Suitable for on-board graphics card (not for PCIe graphics card)
- Supports a resolution of up to max. 1080p (depends on your monitor and your system)
- Supports only one connection to a VGA monitor
- Length: ca. 25,5 cm (incl. connector)
- OS independent, no driver installation required