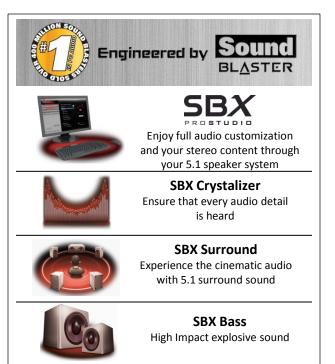

## **Experience High Quality True-To-Life Cinematic** Surround Sound

Powered by SBX Pro Studio Technology, the Sound Blaster Audigy Fx provides 5.1 cinematic surround sound. Users can look forward to full audio customization via the Sound Blaster Audigy Fx Control Panel software. The Audigy Fx further features 24-bit 192kHz DAC(Playback), a 106dB SNR and a high-end 600 ohm headphone amplifier.